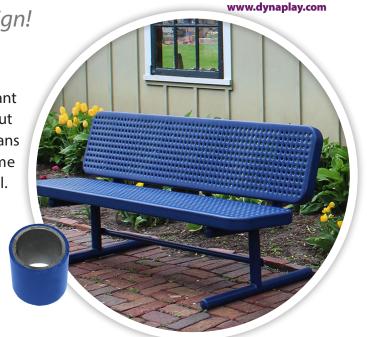

## **Premier Polysteel Champion Supreme Benches**

Supreme Comfort & Matchless Design!

For tremendous comfort and strength there is nothing better than the design of the Champion Supreme bench. Rounded corners, sturdy seats that will not sag, and UV stable and mold resistant plastisol (poly-vinyl) coating on the entire bench (including the legs!) are why we can boast about this bench. We want you to love it for years to come! The coating protects the bench, which means no rust - ever! Premier Polysteel commercial quality outdoor furniture is built to last a lifetime in all climates. Wind, sand, salt, chlorine, rain, and snow are no match for Premier Polysteel.

> Premier Polysteel Furniture has a 20 Year Best-in-Industry Warranty!