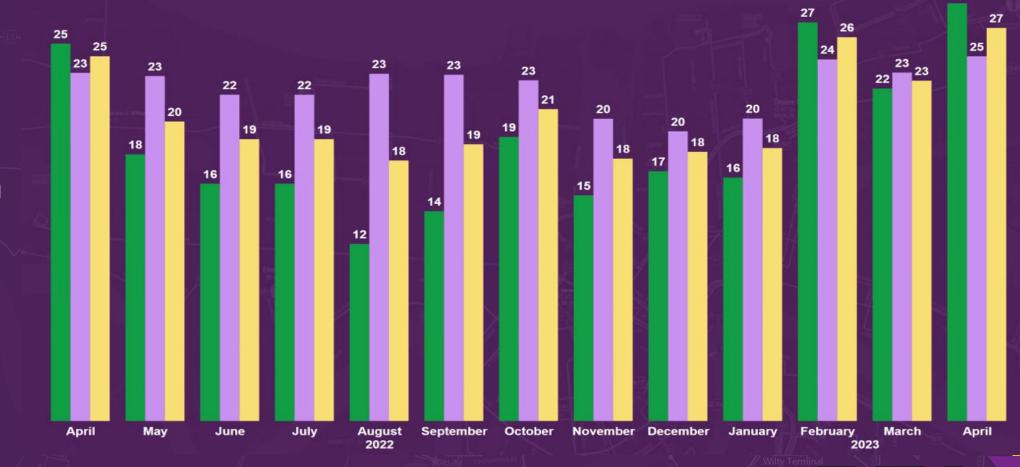

| Crimes                          | Location                            | Count | YTD |
|---------------------------------|-------------------------------------|-------|-----|
| Aggravated Assault              |                                     |       | 3   |
| Aggravated Battery              |                                     |       | 1   |
| Armed Robbery                   |                                     |       | 1   |
| Arson                           |                                     |       |     |
| Attempted Motor Vehicle Theft   |                                     |       |     |
| Burglary                        | Other – In front<br>of RTA facility | 1     |     |
| Criminal Damage                 | Bus                                 | 3     | 8   |
| Disorderly Conduct/Mask Refusal |                                     |       | 1   |
| Disturbing the Peace            |                                     |       |     |
| DUI                             |                                     |       |     |
| Embezzlement/Fraud              |                                     |       |     |
| Fighting                        |                                     |       |     |
| Forgery/Counterfeiting          |                                     |       |     |
| Homicide – RTA Transit          |                                     |       | 1   |
| Larceny (Snatch/Pickpocket)     |                                     |       | 1   |
| Larceny (Theft)                 | Bus                                 | 1     |     |
| Mental                          |                                     |       |     |
| Motor Vehicle Theft             |                                     |       | 1   |
| Narcotic Drug Laws              |                                     |       |     |
| Public Drunkenness              |                                     |       | 1   |
| Rape                            |                                     |       |     |
| Receiving Stolen Property       |                                     |       |     |
| Sex Crimes/Lewd                 |                                     |       | 2   |
| Simple Battery                  |                                     |       | 1   |
| Simple Robbery                  |                                     |       | 1   |
| Threats                         |                                     |       | 1   |
| Weapon Violations               |                                     |       |     |