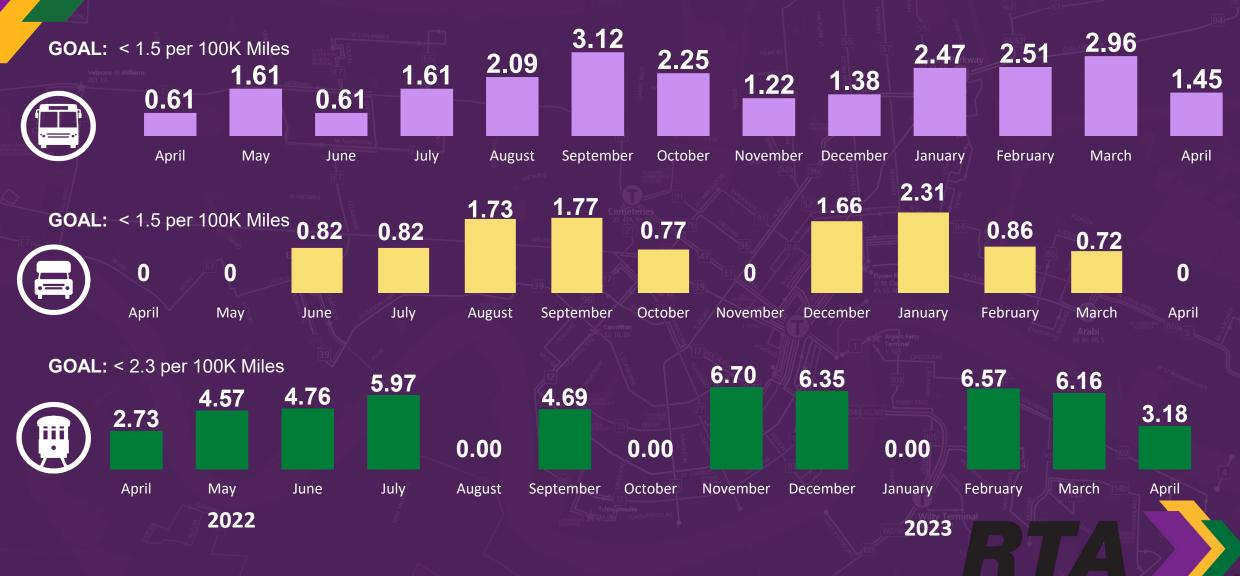

#### **Preventable Safety Events by Mode** Monthly **YTD** Mode YTD 2023 Rate\* **Totals** Comparison (2022)51 Bus 1.45 4 34 **Streetcar - Collisions** 3.18 5 6 Streetcar - Other State 2 0 0 Reportable **Paratransit** 0.00 5 0 Non-Revenue 2 2

| * Preventability rate = number of collisions deemed preventable based on agency standards per 100,000 |
|-------------------------------------------------------------------------------------------------------|
| revenue miles per mode. RTA's current goals are <2.3 for streetcar and <1.5 for bus and paratransit.  |