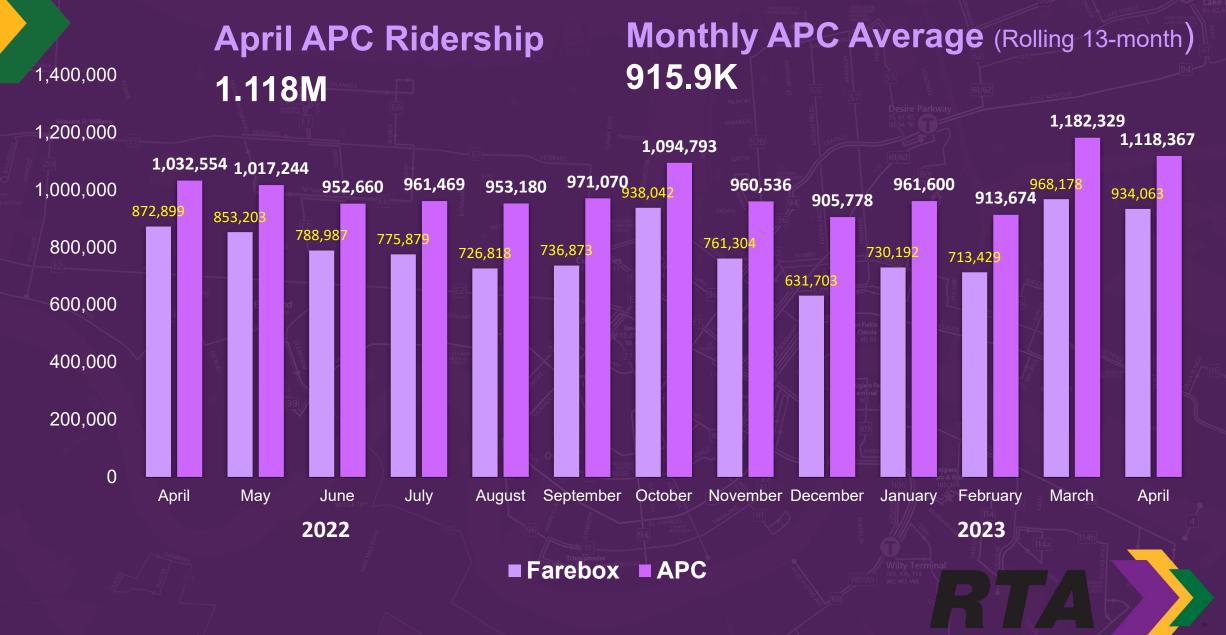

### Regional Transit Authority

# Operations & Administration Committee





The New Orleans Regional Transit Authority (RTA) hereby declares that, in accordance with La. R.S. 42:17.1 (A)(2)(a)-(c), a meeting will be held on Thursday, June 8, 2023, at 9:00 a.m. Please be advised that mask wearing is encouraged inside the boardroom.









1. Call to Order

2. Roll Call





#### 3. Consideration of Meeting Minutes

[Operations & Administration Meeting Minutes – May 11, 2023]

23-095





### 4. Committee Chairman's Report





### 5. Chief Executive Officer's Report





### 6. Chief Transit Officer's Report



### Total Ridership - APRIL 2023



# On-Time Performance by Mode: APRIL 2023

Mode ●BUS ■STREETCAR



# On-Time Performance Route by Route: APRIL 2023



# Ridership and OTP: BUS APRIL 2023

Ridership and OTP by Route - High Frequency Bus

Monthly Boardings% On Time 88.0 49K 84.7 84.7 83.0 82.4 40K 36K Monthly Boardings 79.9 31K 77.3 31K 76.9 25K 24K 72.7 74.8 20K 72.4 14K 12K 11K 68.8 9K 7K 7K 5K 5K 3K 3K 

Route

# High Frequency Routes: BUS APRIL 2023

Ridership and OTP by Route - High Frequency Bus



# On-Time Performance High Frequency Routes FEBRUARY 2023 to APRIL 2023

OTP by Month - High Frequency Bus Routes



# Ridership by Route: STREETCAR APRIL 2023



# Top Operators: On-Time Performance APRIL 2023















# Fixed Route Service Delivery APRIL 2023

100% Goal



|