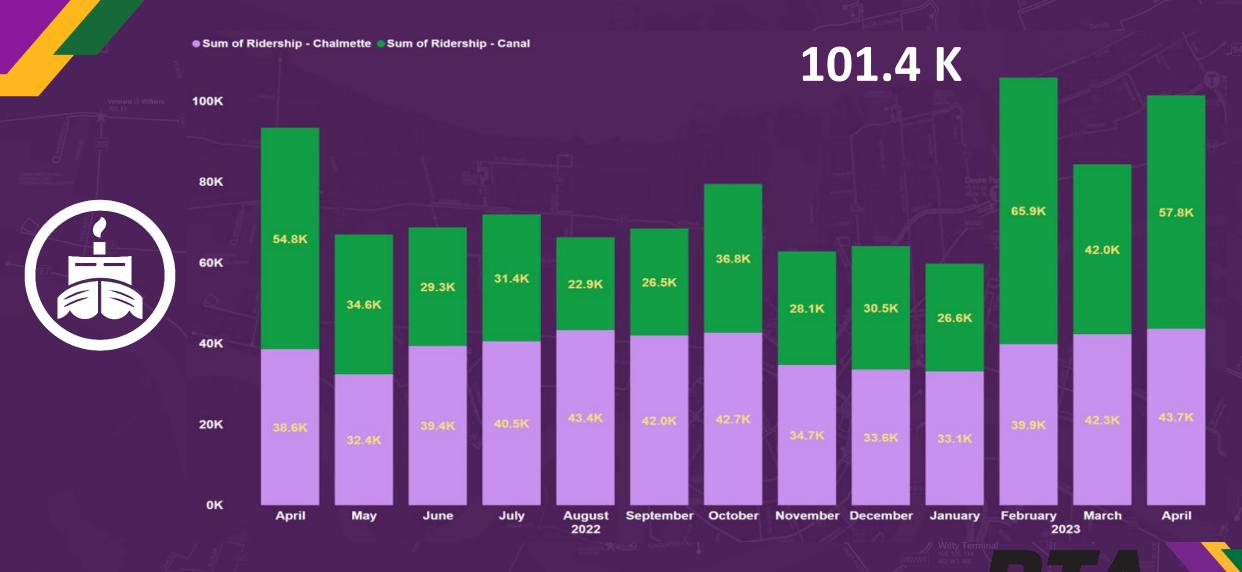

### Passenger Per Trip - Ferries

Passengers per Trip - Canal Passengers per Trip - Chalmette Passengers per Trip - Total

### Ferry Ridership – APRIL 2023