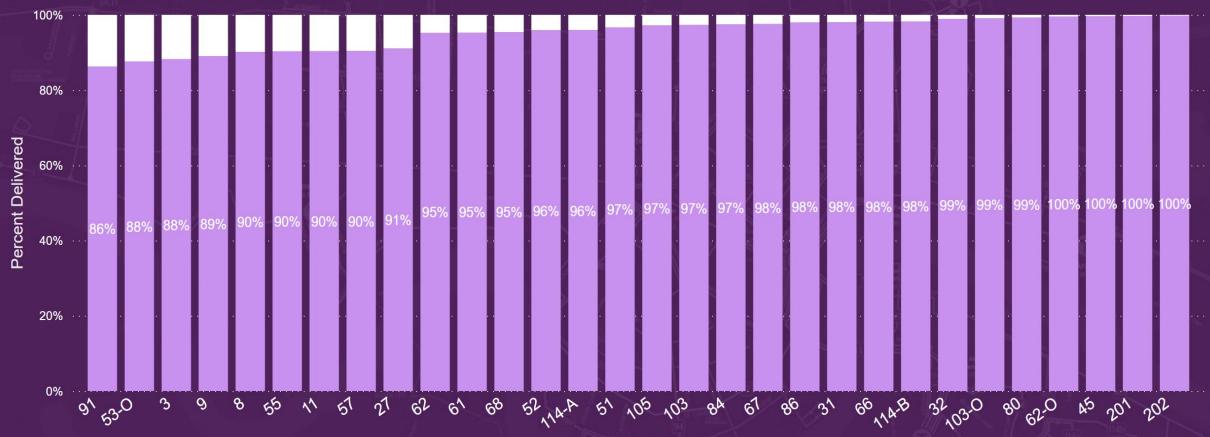

# Service Delivery by Route APRIL 2023

94%
Percent of Service Delivered

Percent of Service Delivered by Bus Line