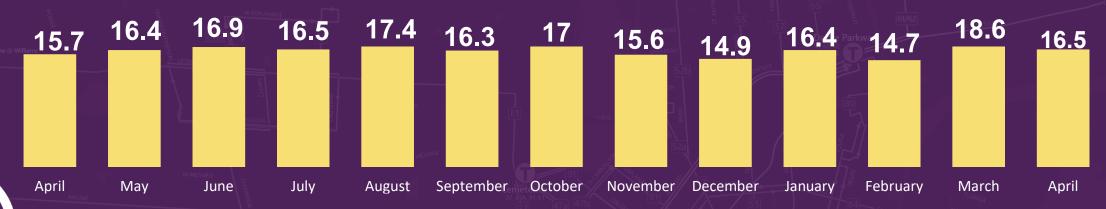

### Paratransit Ridership

**April Ridership: 16.5K** 

\*Average passengers divided by total per revenue hour.