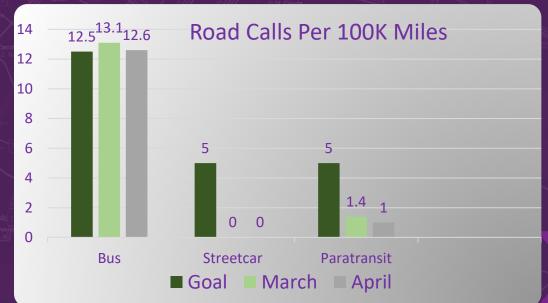

#### **Preventable Safety Events by Mode** Monthly **YTD** Mode YTD 2023 Rate\* **Totals** Comparison (2022)51 Bus 1.45 4 34 **Streetcar - Collisions** 3.18 5 6 Streetcar - Other State 2 0 0 Reportable **Paratransit** 0.00 5 0 Non-Revenue 2 2

| * Preventability rate = number of collisions deemed preventable based on agency standards per 100,000 |
|-------------------------------------------------------------------------------------------------------|
| revenue miles per mode. RTA's current goals are <2.3 for streetcar and <1.5 for bus and paratransit.  |