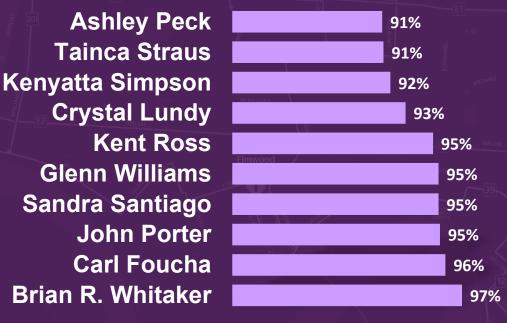

Executive Officer's Report





### 6. Chief Transit Officer's Report



### Total Ridership - APRIL 2023



# On-Time Performance by Mode: APRIL 2023

Mode ●BUS ■STREETCAR



# On-Time Performance Route by Route: APRIL 2023



# Ridership and OTP: BUS APRIL 2023

Ridership and OTP by Route - High Frequency Bus

Monthly Boardings% On Time 88.0 49K 84.7 84.7 83.0 82.4 40K 36K Monthly Boardings 79.9 31K 77.3 31K 76.9 25K 24K 72.7 74.8 20K 72.4 14K 12K 11K 68.8 9K 7K 7K 5K 5K 3K 3K 

Route

# High Frequency Routes: BUS APRIL 2023

Ridership and OTP by Route - High Frequency Bus



# On-Time Performance High Frequency Routes FEBRUARY 2023 to APRIL 2023

OTP by Month - High Frequency Bus Routes



# Ridership by Route: STREETCAR APRIL 2023



# Top Operators: On-Time Performance APRIL 2023















# Fixed Route Service Delivery APRIL 2023

100% Goal



|                                       | SCHEDULED<br>REVENUE<br>HOURS    | ACTUAL<br>REVENUE<br>HOURS       | % of REVENUE HOURS COMPLETED |  |
|---------------------------------------|----------------------------------|----------------------------------|------------------------------|--|
| BUS TOTAL                             | 46,640.97                        | 43,628.89                        | 93.54%                       |  |
| ST. CHARLES<br>RIVERFRON.UPT<br>CANAL | 4,745.50<br>1,602.80<br>4,693.00 | 4,582.52<br>1,510.22<br>4,571.84 | 97%<br>94%<br>97%            |  |
| STREETCAR TOTAL                       | 11,041.30                        | 10,664.58                        | 97%                          |  |
|