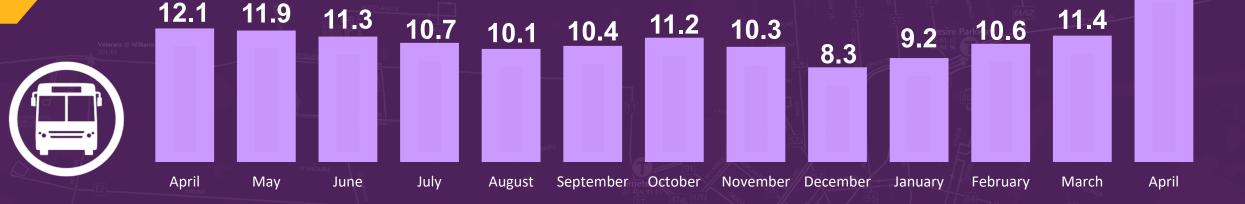

*\*\*No service on Palm-Monroe corridor. \*\*\*
- # 47, # 48, and # 49: (4/4/23) Slow Zone
- # 51 St. Bernard/Claiborne Road Construction
- # 52 Paris/Broadmoor: (1/16/23) Road Construction (1/20/23) Road Construction Projected Completion Date Winter 2024

- # 53 Paris/Claiborne:
  (1/16/23) Road Construction
  (1/20/23) Road Construction
  Projected Completion Date Winter 2024
- # 55 Elysian Fields: (10/4/22)
- # 61 Lake Forest: (1/31/23) Road Construction
- # 84 Galvez: (12/20/22) Road Construction
- #86 St. Maurice: (2/15/22) Undriveable Street

11 of the 34 Bus and Streetcar Service Routes are negatively affected by Long-Term Detours: 23.3%

\*these routes have been revised based on the long-term service adjustments.

### Boardings per Revenue Hour

Average boardings per revenue hour



**16.4** 



### Paratransit Ridership

**April Ridership: 16.5K** 







\*Average passengers divided by total per revenue hour.

#### **On-Time Performance - Paratransit**

The percentage of ADA Paratransit vehicles arriving to a scheduled pick-up location no more than 15 minutes early and no more than 15 minutes late



### Trips Completed - Paratransit

Total number of completed trips in a given month

#### **APRIL TRIPS COMPLETED**

13.5K



#### **Preventable Accidents**

Accidents that occur due to lack of reasonable actions taken, including anticipating hazards or applying defensive procedures to avoid or prevent the accident



### Passenger Per Trip - Ferries

Passengers per Trip - Canal Passengers per Trip - Chalmette Passengers per Trip - Total





### Ferry Ridership – APR