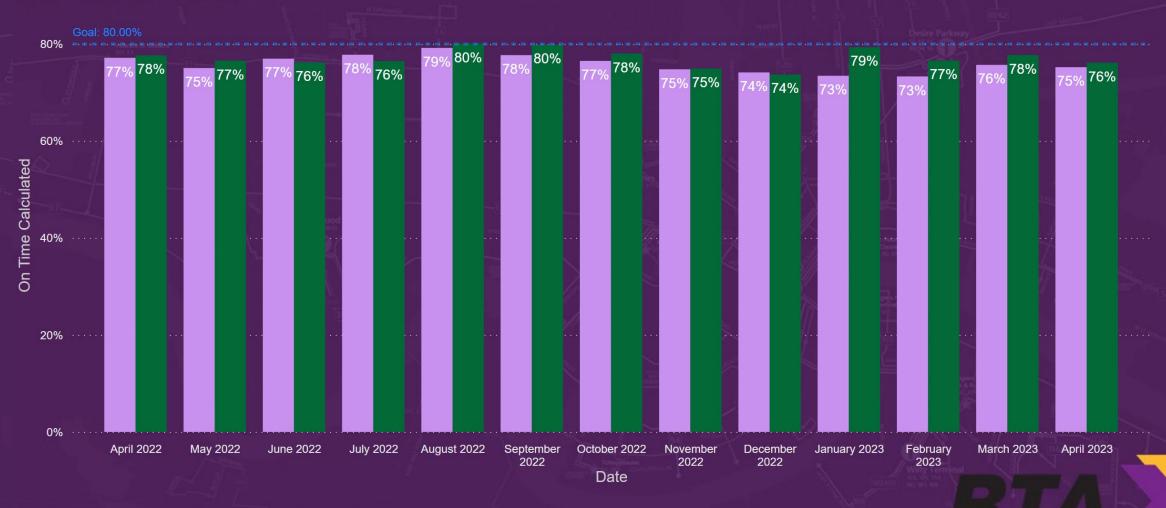

### Regional Transit Authority

# Operations & Administration Committee





The New Orleans Regional Transit Authority (RTA) hereby declares that, in accordance with La. R.S. 42:17.1 (A)(2)(a)-(c), a meeting will be held on Thursday, June 8, 2023, at 9:00 a.m. Please be advised that mask wearing is encouraged inside the boardroom.









1. Call to Order

2. Roll Call





#### 3. Consideration of Meeting Minutes

[Operations & Administration Meeting Minutes – May 11, 2023]

23-095





### 4. Committee Chairman's Report





### 5. Chief Executive Officer's Report





### 6. Chief Transit Officer's Report



### Total Ridership - APRIL 2023



# On-Time Performance by Mode: APRIL 2023

Mode ●BUS ■STREETCAR



# On-Time Performance Route by Route: APRIL 2023



# Ridership and OTP: BUS APRIL 2023

Ridership and OTP by Route - High Frequency Bus

Monthly Boardings% On Time 88.0 49K 84.7 84.7 83.0 82.4 40K 36K Monthly Boardings 79.9 31K 77.3 31K 76.9 25K 24K 72.7 74.8 20K 72.4 14K 12K 11K 68.8 9K 7K 7K 5K 5K 3K 3K 

Route

# High Frequency Routes: BUS APRIL 2023

Ridership and OTP by Route - High Frequency Bus



# On-Time Performance High Frequency Routes FEBRUARY 2023 to APRIL 2023

OTP by Month - High Frequency Bus Routes



# Ridership by Route: STREETCAR APRIL 2023



# Top Operators: On-Time Performance APRIL 2023















# Fixed Route Service Delivery APRIL 2023

100% Goal



|                                       | SCHEDULED<br>REVENUE<br>HOURS    | ACTUAL<br>REVENUE<br>HOURS