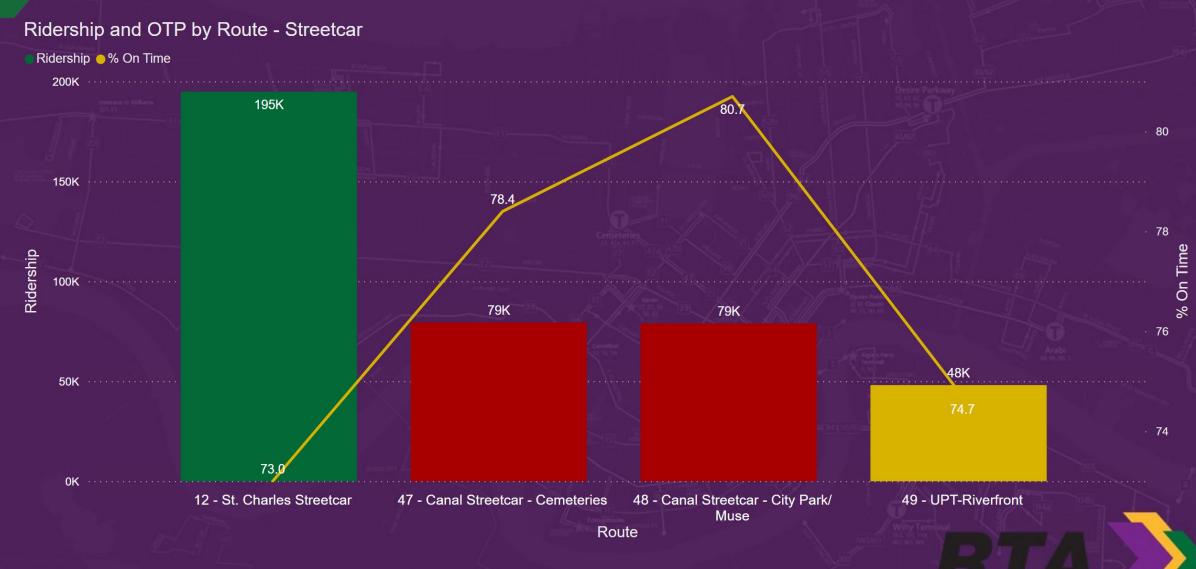

### 4. Committee Chairman's Report





### 5. Chief Executive Officer's Report





### 6. Chief Transit Officer's Report



### Total Ridership - APRIL 2023



# On-Time Performance by Mode: APRIL 2023

Mode ●BUS ■STREETCAR



# On-Time Performance Route by Route: APRIL 2023



# Ridership and OTP: BUS APRIL 2023

Ridership and OTP by Route - High Frequency Bus

Monthly Boardings% On Time 88.0 49K 84.7 84.7 83.0 82.4 40K 36K Monthly Boardings 79.9 31K 77.3 31K 76.9 25K 24K 72.7 74.8 20K 72.4 14K 12K 11K 68.8 9K 7K 7K 5K 5K 3K 3K 

Route

# High Frequency Routes: BUS APRIL 2023

Ridership and OTP by Route - High Frequency Bus



# On-Time Performance High Frequency Routes FEBRUARY 2023 to APRIL 2023

OTP by Month - High Frequency Bus Routes



# Ridership by Route: STREETCAR APRIL 2023



# Top Operators: On-Time Performance APRIL 2023















# Fixed Route Service Delivery APRIL 2023

100% Goal



|                                       | SCHEDULED<br>REVENUE<br>HOURS    | ACTUAL<br>REVENUE<br>HOURS       | % of REVENUE HOURS COMPLETED |  |
|---------------------------------------|----------------------------------|----------------------------------|------------------------------|--|
| BUS TOTAL                             | 46,640.97                        | 43,628.89                        | 93.54%                       |  |
| ST. CHARLES<br>RIVERFRON.UPT<br>CANAL | 4,745.50<br>1,602.80<br>4,693.00 | 4,582.52<br>1,510.22<br>4,571.84 | 97%<br>94%<br>97%            |  |
| STREETCAR TOTAL                       | 11,041.30                        | 10,664.58