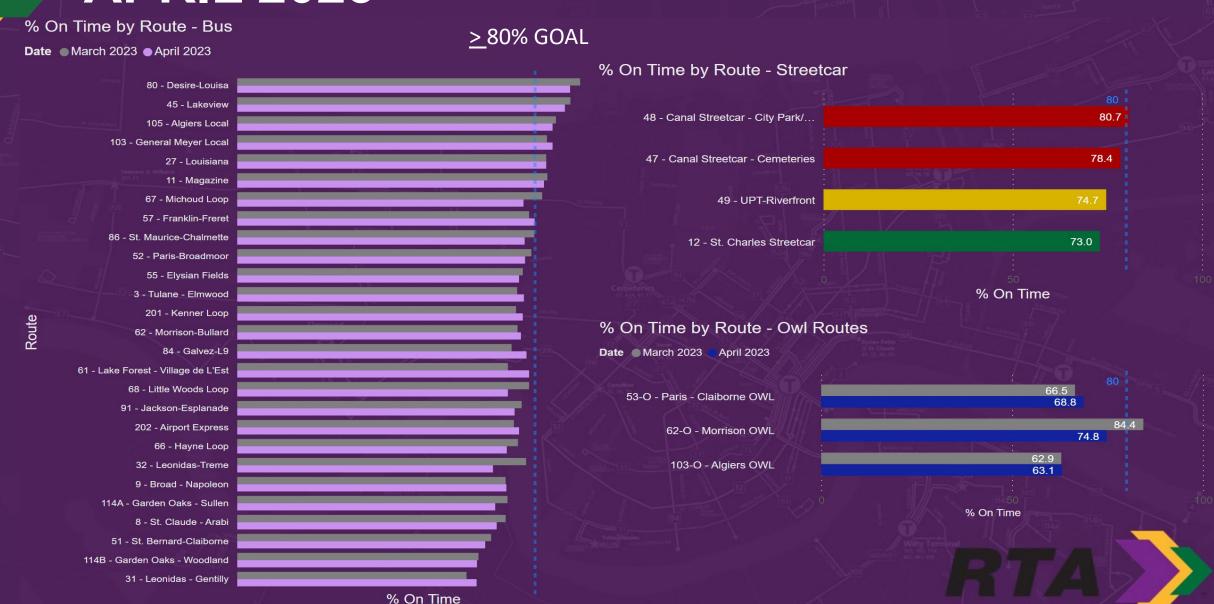

### Regional Transit Authority

# Operations & Administration Committee





The New Orleans Regional Transit Authority (RTA) hereby declares that, in accordance with La. R.S. 42:17.1 (A)(2)(a)-(c), a meeting will be held on Thursday, June 8, 2023, at 9:00 a.m. Please be advised that mask wearing is encouraged inside the boardroom.









1. Call to Order

2. Roll Call





#### 3. Consideration of Meeting Minutes

[Operations & Administration Meeting Minutes – May 11, 2023]

23-095





### 4. Committee Chairman's Report





### 5. Chief Executive Officer's Report





### 6. Chief Transit Officer's Report



### Total Ridership - APRIL 2023



# On-Time Performance by Mode: APRIL 2023

Mode ●BUS ■STREETCAR



# On-Time Performance Route by Route: APRIL 2023



# Ridership and OTP: BUS APRIL 2023

Ridership and OTP by Route - High Frequency Bus

Monthly Boardings% On Time 88.0 49K 84.7 84.7 83.0 82.4 40K 36K Monthly Boardings 79.9 31K 77.3 31K 76.9 25K 24K 72.7 74.8 20K 72.4 14K 12K 11K 68.8 9K 7K 7K 5K 5K 3K 3K 

Route

# High Frequency Routes: BUS APRIL 2023

Ridership and OTP by Route - High Frequency Bus



# On-Time Performance High Frequency Routes FEBRUARY 2023 to APRIL 2023

OTP by Month - High Frequency Bus Routes



# Ridership by Route: STREETCAR APRIL 2023



# Top Operators: On-Time Performance APRIL 2023















# Fixed Route Service Delivery APRIL 2023

100% Goal



|                                       | SCHEDULED<br>REVENUE<br>HOURS    | ACTUAL<br>REVENUE<br>HOURS       | % of REVENUE HOURS COMPLETED |  |
|------------