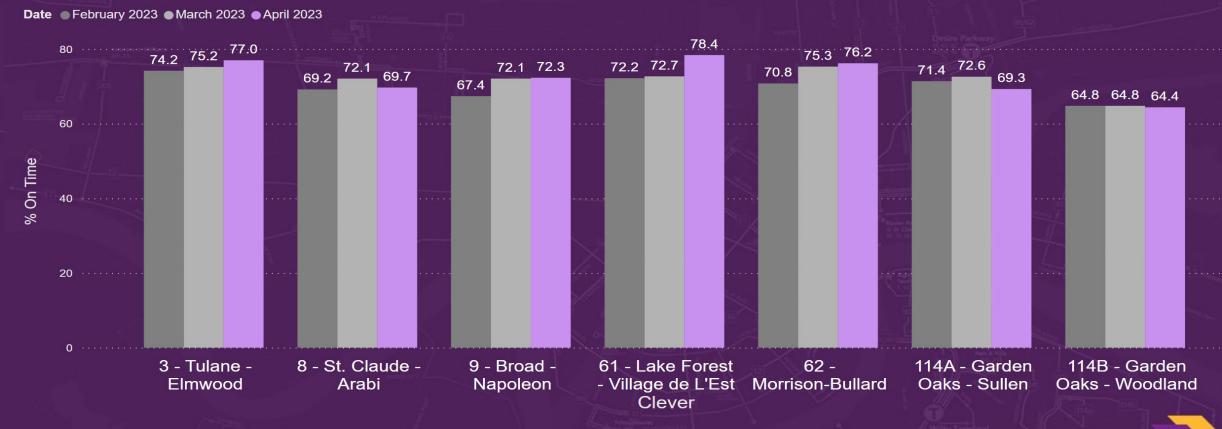

# On-Time Performance High Frequency Routes FEBRUARY 2023 to APRIL 2023

OTP by Month - High Frequency Bus Routes