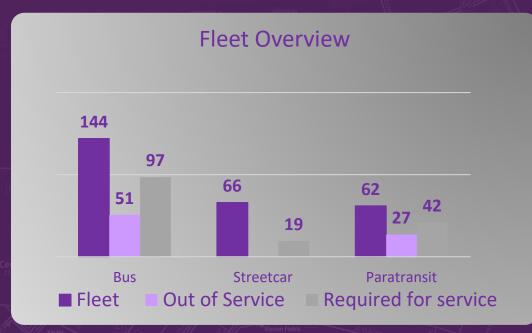

# Fleet Data on Revenue Vehicles APRIL 2023 ALL MODES

### Average Number of Vehicles Out of Service

Bus: 50 daily average for the month

Paratransit: 25 daily average for the month

Streetcar: N/A

#### # Required for Service Delivery

Bus: 97

Paratransit: 42 Streetcar: 19

# **Average Number of Vehicles Waiting on Parts**

(Supply Chain Issues)

Bus: 6 daily average for the month

Paratransit: 8 daily average for the month

Streetcar: N/A

## **Average Number of Vehicles** at Outside Vendor

Bus: 9 daily average for the month

Paratransit: 9 daily average for the month

Streetcar: N/A

|                            | LAKE FOREST NEWGRI LAND 61, 62, 6 |                     |             |            |                                                                                                                                                                                                                                                                                                                                                                                                                                                                                                                                                                                                                                                                                                                                                                                                                                                                                                                                                                                                                                                                                                                                                                                                                                                                                                                                                                                                                                                                                                                                                                                                                                                                                                                                                                                                                                                                                                                                                                                                                                                                                                                                |
|----------------------------|-----------------------------------|---------------------|-------------|------------|--------------------------------------------------------------------------------------------------------------------------------------------------------------------------------------------------------------------------------------------------------------------------------------------------------------------------------------------------------------------------------------------------------------------------------------------------------------------------------------------------------------------------------------------------------------------------------------------------------------------------------------------------------------------------------------------------------------------------------------------------------------------------------------------------------------------------------------------------------------------------------------------------------------------------------------------------------------------------------------------------------------------------------------------------------------------------------------------------------------------------------------------------------------------------------------------------------------------------------------------------------------------------------------------------------------------------------------------------------------------------------------------------------------------------------------------------------------------------------------------------------------------------------------------------------------------------------------------------------------------------------------------------------------------------------------------------------------------------------------------------------------------------------------------------------------------------------------------------------------------------------------------------------------------------------------------------------------------------------------------------------------------------------------------------------------------------------------------------------------------------------|
| Type                       | No. Buses                         | Age                 | Total Years | Avg. Miles | 62 61 61                                                                                                                                                                                                                                                                                                                                                                                                                                                                                                                                                                                                                                                                                                                                                                                                                                                                                                                                                                                                                                                                                                                                                                                                                                                                                                                                                                                                                                                                                                                                                                                                                                                                                                                                                                                                                                                                                                                                                                                                                                                                                                                       |
| 2004 MCI                   | 2                                 | 19                  | 38          | 148,651    | 61/62 CHEF MENTEUR                                                                                                                                                                                                                                                                                                                                                                                                                                                                                                                                                                                                                                                                                                                                                                                                                                                                                                                                                                                                                                                                                                                                                                                                                                                                                                                                                                                                                                                                                                                                                                                                                                                                                                                                                                                                                                                                                                                                                                                                                                                                                                             |
| 2008 Orion                 | 3                                 | 15                  | 45          | 455,573    | kway                                                                                                                                                                                                                                                                                                                                                                                                                                                                                                                                                                                                                                                                                                                                                                                                                                                                                                                                                                                                                                                                                                                                                                                                                                                                                                                                                                                                                                                                                                                                                                                                                                                                                                                                                                                                                                                                                                                                                                                                                                                                                                                           |
| 2010 Orion                 | 53                                | 13                  | 689         | 585,486    |                                                                                                                                                                                                                                                                                                                                                                                                                                                                                                                                                                                                                                                                                                                                                                                                                                                                                                                                                                                                                                                                                                                                                                                                                                                                                                                                                                                                                                                                                                                                                                                                                                                                                                                                                                                                                                                                                                                                                                                                                                                                                                                                |
| 2012 Orion                 | 7                                 | 11                  | 77          | 404,526    |                                                                                                                                                                                                                                                                                                                                                                                                                                                                                                                                                                                                                                                                                                                                                                                                                                                                                                                                                                                                                                                                                                                                                                                                                                                                                                                                                                                                                                                                                                                                                                                                                                                                                                                                                                                                                                                                                                                                                                                                                                                                                                                                |
| 2010 Artic New Flyer       | 5                                 | 13                  | 65          | 356,254    | PLORIDA MROOM                                                                                                                                                                                                                                                                                                                                                                                                                                                                                                                                                                                                                                                                                                                                                                                                                                                                                                                                                                                                                                                                                                                                                                                                                                                                                                                                                                                                                                                                                                                                                                                                                                                                                                                                                                                                                                                                                                                                                                                                                                                                                                                  |
| 2012 Artic New Flyer       | 10                                | 11                  | 110         | 345,327    | N CLAIRORNE ST. CLAUDIE                                                                                                                                                                                                                                                                                                                                                                                                                                                                                                                                                                                                                                                                                                                                                                                                                                                                                                                                                                                                                                                                                                                                                                                                                                                                                                                                                                                                                                                                                                                                                                                                                                                                                                                                                                                                                                                                                                                                                                                                                                                                                                        |
| 2019 New Flyer             | 8                                 | 4                   | 32          | 189,911    | The state of the s |
| 2020 New Flyer             | 15                                | 3                   | 45          | 146,300    | CHARTREE 3 Arabi 84, 86, 88, 5                                                                                                                                                                                                                                                                                                                                                                                                                                                                                                                                                                                                                                                                                                                                                                                                                                                                                                                                                                                                                                                                                                                                                                                                                                                                                                                                                                                                                                                                                                                                                                                                                                                                                                                                                                                                                                                                                                                                                                                                                                                                                                 |
| 2021 New Flyer             | 22                                | 2                   | 44          | 123,025    | DELOADO WASTENINK ON THE STREET OF THE STREE |
| 2022 New Flyer             | 21                                | 1                   | 21          | 84,463     | Algiers Park & Ride 105, 114                                                                                                                                                                                                                                                                                                                                                                                                                                                                                                                                                                                                                                                                                                                                                                                                                                                                                                                                                                                                                                                                                                                                                                                                                                                                                                                                                                                                                                                                                                                                                                                                                                                                                                                                                                                                                                                                                                                                                                                                                                                                                                   |
| Total Fixed Vehicles       | 146                               |                     | 8 years     |            | 105 <sup>10</sup> 103 4                                                                                                                                                                                                                                                                                                                                                                                                                                                                                                                                                                                                                                                                                                                                                                                                                                                                                                                                                                                                                                                                                                                                                                                                                                                                                                                                                                                                                                                                                                                                                                                                                                                                                                                                                                                                                                                                                                                                                                                                                                                                                                        |
| Total Contingency<br>Fleet | 20                                |                     |             |            | inal III4b                                                                                                                                                                                                                                                                                                                                                                                                                                                                                                                                                                                                                                                                                                                                                                                                                                                                                                                                                                                                                                                                                                                                                                                                                                                                                                                                                                                                                                                                                                                                                                                                                                                                                                                                                                                                                                                                                                                                                                                                                                                                                                                     |
| Total Active Fixed         | 126                               |                     |             |            |                                                                                                                                                                                                                                                                                                                                                                                                                                                                                                                                                                                                                                                                                                                                                                                                                                                                                                                                                                                                                                                                                                                                                                                                                                                                                                                                                                                                                                                                                                                                                                                                                                                                                                                                                                                                                                                                                                                                                                                                                                                                                                                                |
|                            |                                   | Walkertown Terminal | W2          |            | CAROL SUE                                                                                                                                                                                                                                                                                                                                                                                                                                                                                                                                                                                                                                                                                                                                                                                                                                                                                                                                                                                                                                                                                                                                                                                                                                                                                                                                                                                                                                                                                                                                                                                                                                                                                                                                                                                                                                                                                                                                                                                                                                                                                                                      |