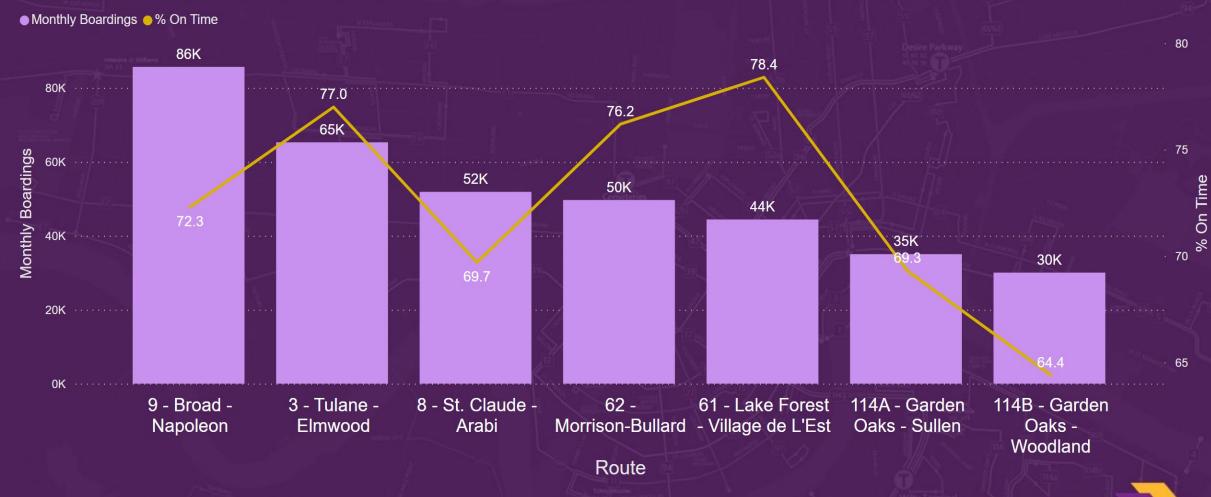

m.









1. Call to Order

2. Roll Call





#### 3. Consideration of Meeting Minutes

[Operations & Administration Meeting Minutes – May 11, 2023]

23-095





### 4. Committee Chairman's Report





### 5. Chief Executive Officer's Report





### 6. Chief Transit Officer's Report



### Total Ridership - APRIL 2023



# On-Time Performance by Mode: APRIL 2023

Mode ●BUS ■STREETCAR



# On-Time Performance Route by Route: APRIL 2023



# Ridership and OTP: BUS APRIL 2023

Ridership and OTP by Route - High Frequency Bus

Monthly Boardings% On Time 88.0 49K 84.7 84.7 83.0 82.4 40K 36K Monthly Boardings 79.9 31K 77.3 31K 76.9 25K 24K 72.7 74.8 20K 72.4 14K 12K 11K 68.8 9K 7K 7K 5K 5K 3K 3K 

Route

# High Frequency Routes: BUS APRIL 2023

Ridership and OTP by Route - High Frequency Bus



# On-Time Performance High Frequency Routes FEBRUARY 2023 to APRIL 2023

OTP by Month - High Frequency Bus Routes



# Ridership by Route: STREETCAR APRIL 2023



# Top Operators: On-Time Performance APRIL 2023















# Fixed Route Service Delivery APRIL 2023

100% Goal



|                                       | SCHEDULED<br>REVENUE<br>HOURS    | ACTUAL<br>REVENUE<br>HOURS       | % of REVENUE HOURS COMPLETED |  |
|---------------------------------------|----------------------------------|----------------------------------|------------------------------|--|
| BUS TOTAL                             | 46,640.97                        | 43,628.89                        | 93.54%                       |  |
| ST. CHARLES<br>RIVERFRON.UPT<br>CANAL | 4,745.50<br>1,602.80<br>4,693.00 | 4