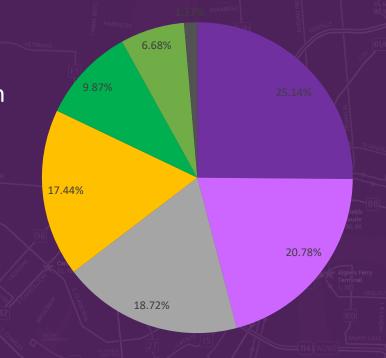

# Percentage of Short-Term Detours By Cause APRIL 2023

- Road Closure/Construction
- Parade/Second Line
- Civilian Accident
- Festival/Game
- Undriveable Street/Track
- Mechanical (streetcar)

22 of the 30 Bus Service Routes were affected by Temporary Detours: **73.3**% 4 of the 4 Streetcar Service Routes were affected by Temporary Service Delays: **100** %