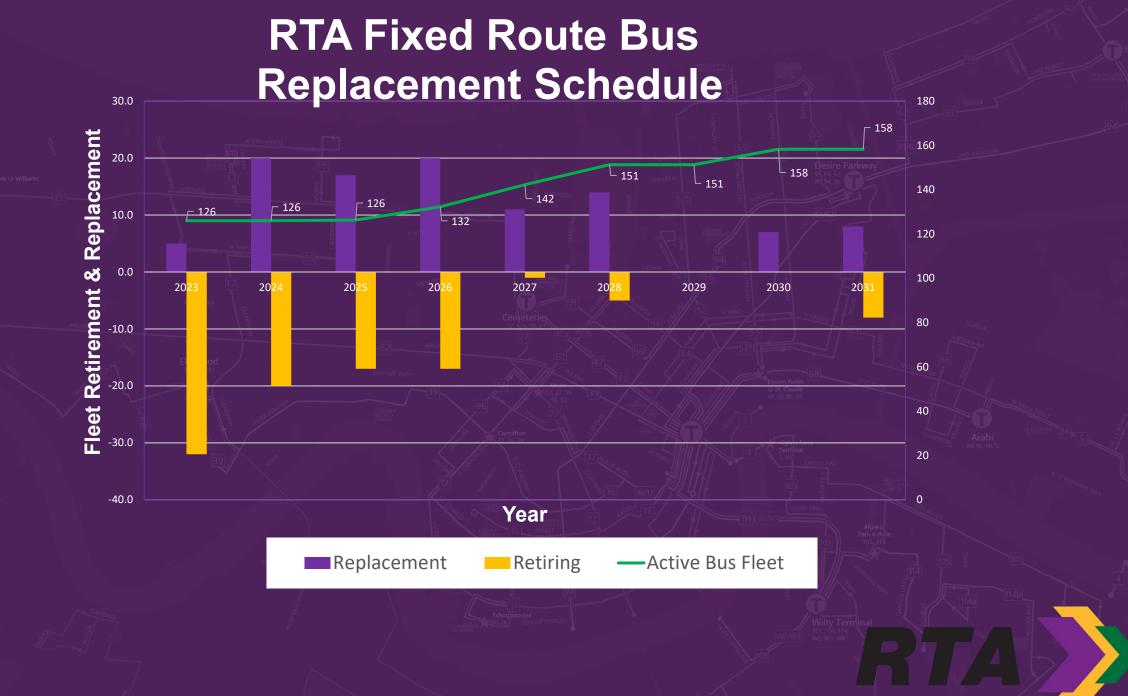

## **Average Number of Vehicles** at Outside Vendor

Bus: 9 daily average for the month

Paratransit: 9 daily average for the month

Streetcar: N/A

|                            | LAKE FOREST NEWGRI LAND 61, 62, 6 |                     |             |            |                                                                                                                                                                                                                                                                                                                                                                                                                                                                                                                                                                                                                                                                                                                                                                                                                                                                                                                                                                                                                                                                                                                                                                                                                                                                                                                                                                                                                                                                                                                                                                                                                                                                                                                                                                                                                                                                                                                                                                                                                                                                                                                                |
|----------------------------|-----------------------------------|---------------------|-------------|------------|--------------------------------------------------------------------------------------------------------------------------------------------------------------------------------------------------------------------------------------------------------------------------------------------------------------------------------------------------------------------------------------------------------------------------------------------------------------------------------------------------------------------------------------------------------------------------------------------------------------------------------------------------------------------------------------------------------------------------------------------------------------------------------------------------------------------------------------------------------------------------------------------------------------------------------------------------------------------------------------------------------------------------------------------------------------------------------------------------------------------------------------------------------------------------------------------------------------------------------------------------------------------------------------------------------------------------------------------------------------------------------------------------------------------------------------------------------------------------------------------------------------------------------------------------------------------------------------------------------------------------------------------------------------------------------------------------------------------------------------------------------------------------------------------------------------------------------------------------------------------------------------------------------------------------------------------------------------------------------------------------------------------------------------------------------------------------------------------------------------------------------|
| Type                       | No. Buses                         | Age                 | Total Years | Avg. Miles | 62 61 61                                                                                                                                                                                                                                                                                                                                                                                                                                                                                                                                                                                                                                                                                                                                                                                                                                                                                                                                                                                                                                                                                                                                                                                                                                                                                                                                                                                                                                                                                                                                                                                                                                                                                                                                                                                                                                                                                                                                                                                                                                                                                                                       |
| 2004 MCI                   | 2                                 | 19                  | 38          | 148,651    | 61/62 CHEF MENTEUR                                                                                                                                                                                                                                                                                                                                                                                                                                                                                                                                                                                                                                                                                                                                                                                                                                                                                                                                                                                                                                                                                                                                                                                                                                                                                                                                                                                                                                                                                                                                                                                                                                                                                                                                                                                                                                                                                                                                                                                                                                                                                                             |
| 2008 Orion                 | 3                                 | 15                  | 45          | 455,573    | kway                                                                                                                                                                                                                                                                                                                                                                                                                                                                                                                                                                                                                                                                                                                                                                                                                                                                                                                                                                                                                                                                                                                                                                                                                                                                                                                                                                                                                                                                                                                                                                                                                                                                                                                                                                                                                                                                                                                                                                                                                                                                                                                           |
| 2010 Orion                 | 53                                | 13                  | 689         | 585,486    |                                                                                                                                                                                                                                                                                                                                                                                                                                                                                                                                                                                                                                                                                                                                                                                                                                                                                                                                                                                                                                                                                                                                                                                                                                                                                                                                                                                                                                                                                                                                                                                                                                                                                                                                                                                                                                                                                                                                                                                                                                                                                                                                |
| 2012 Orion                 | 7                                 | 11                  | 77          | 404,526    |                                                                                                                                                                                                                                                                                                                                                                                                                                                                                                                                                                                                                                                                                                                                                                                                                                                                                                                                                                                                                                                                                                                                                                                                                                                                                                                                                                                                                                                                                                                                                                                                                                                                                                                                                                                                                                                                                                                                                                                                                                                                                                                                |
| 2010 Artic New Flyer       | 5                                 | 13                  | 65          | 356,254    | PLORIDA MROOM                                                                                                                                                                                                                                                                                                                                                                                                                                                                                                                                                                                                                                                                                                                                                                                                                                                                                                                                                                                                                                                                                                                                                                                                                                                                                                                                                                                                                                                                                                                                                                                                                                                                                                                                                                                                                                                                                                                                                                                                                                                                                                                  |
| 2012 Artic New Flyer       | 10                                | 11                  | 110         | 345,327    | N CLAIRORNE ST. CLAUDIE                                                                                                                                                                                                                                                                                                                                                                                                                                                                                                                                                                                                                                                                                                                                                                                                                                                                                                                                                                                                                                                                                                                                                                                                                                                                                                                                                                                                                                                                                                                                                                                                                                                                                                                                                                                                                                                                                                                                                                                                                                                                                                        |
| 2019 New Flyer             | 8                                 | 4                   | 32          | 189,911    | The state of the s |
| 2020 New Flyer             | 15                                | 3                   | 45          | 146,300    | CHARTREE 3 Arabi 84, 86, 88, 5                                                                                                                                                                                                                                                                                                                                                                                                                                                                                                                                                                                                                                                                                                                                                                                                                                                                                                                                                                                                                                                                                                                                                                                                                                                                                                                                                                                                                                                                                                                                                                                                                                                                                                                                                                                                                                                                                                                                                                                                                                                                                                 |
| 2021 New Flyer             | 22                                | 2                   | 44          | 123,025    | DELOADO WASTENINK ON THE STREET OF THE STREE |
| 2022 New Flyer             | 21                                | 1                   | 21          | 84,463     | Algiers Park & Ride 105, 114                                                                                                                                                                                                                                                                                                                                                                                                                                                                                                                                                                                                                                                                                                                                                                                                                                                                                                                                                                                                                                                                                                                                                                                                                                                                                                                                                                                                                                                                                                                                                                                                                                                                                                                                                                                                                                                                                                                                                                                                                                                                                                   |
| Total Fixed Vehicles       | 146                               |                     | 8 years     |            | 105 <sup>10</sup> 103 4                                                                                                                                                                                                                                                                                                                                                                                                                                                                                                                                                                                                                                                                                                                                                                                                                                                                                                                                                                                                                                                                                                                                                                                                                                                                                                                                                                                                                                                                                                                                                                                                                                                                                                                                                                                                                                                                                                                                                                                                                                                                                                        |
| Total Contingency<br>Fleet | 20                                |                     |             |            | inal III4b                                                                                                                                                                                                                                                                                                                                                                                                                                                                                                                                                                                                                                                                                                                                                                                                                                                                                                                                                                                                                                                                                                                                                                                                                                                                                                                                                                                                                                                                                                                                                                                                                                                                                                                                                                                                                                                                                                                                                                                                                                                                                                                     |
| Total Active Fixed         | 126                               |                     |             |            |                                                                                                                                                                                                                                                                                                                                                                                                                                                                                                                                                                                                                                                                                                                                                                                                                                                                                                                                                                                                                                                                                                                                                                                                                                                                                                                                                                                                                                                                                                                                                                                                                                                                                                                                                                                                                                                                                                                                                                                                                                                                                                                                |
|                            |                                   | Walkertown Terminal | W2          |            | CAROL SUE                                                                                                                                                                                                                                                                                                                                                                                                                                                                                                                                                                                                                                                                                                                                                                                                                                                                                                                                                                                                                                                                                                                                                                                                                                                                                                                                                                                                                                                                                                                                                                                                                                                                                                                                                                                                                                                                                                                                                                                                                                                                                                                      |

### **Paratransit Fleet Replacement**

Replacement Retiring ——Active Fleet