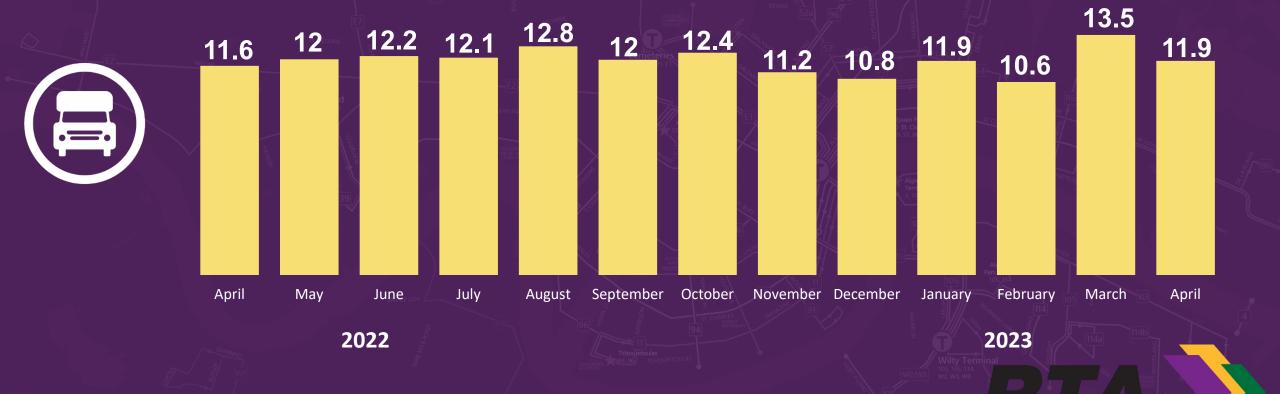

struction
- # 84 Galvez: (12/20/22) Road Construction
- #86 St. Maurice: (2/15/22) Undriveable Street

11 of the 34 Bus and Streetcar Service Routes are negatively affected by Long-Term Detours: 23.3%

\*these routes have been revised based on the long-term service adjustments.

### Boardings per Revenue Hour

Average boardings per revenue hour



**16.4** 



### Paratransit Ridership

**April Ridership: 16.5K** 







\*Average passengers divided by total per revenue hour.

#### **On-Time Performance - Paratransit**

The percentage of ADA Paratransit vehicles arriving to a scheduled pick-up location no more than 15 minutes early and no more than 15 minutes late



### Trips Completed - Paratransit

Total number of completed trips in a given month

#### **APRIL TRIPS COMPLETED**

13.5K



#### **Preventable Accidents**

Accidents that occur due to lack of reasonable actions taken, including anticipating hazards or applying defensive procedures to avoid or prevent the accident



### Passenger Per Trip - Ferries

Passengers per Trip - Canal Passengers per Trip - Chalmette Passengers per Trip - Total





### Ferry Ridership – APRIL 2023



### **Trip Completion-Ferries**



# Questions?





### 7. Chief Asset Manager Report



# Fleet Data on Revenue Vehicles APRIL 2023 ALL MODES

### Average Number of Vehicles Out of Service

Bus: 50 daily average for the month

Paratransit: 25 daily average for the month

Streetcar: N/A

#### # Required for Service Delivery

Bus: 97

Paratransit: 42 Streetcar: 19

# **Average Number of Vehicles Waiting on Parts**

(Supply Chain Issues)