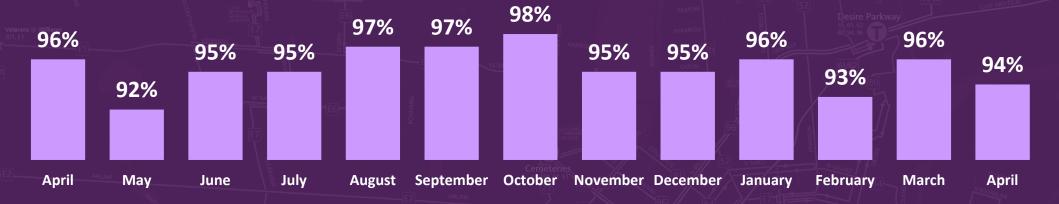

# On-Time Performance High Frequency Routes FEBRUARY 2023 to APRIL 2023

OTP by Month - High Frequency Bus Routes