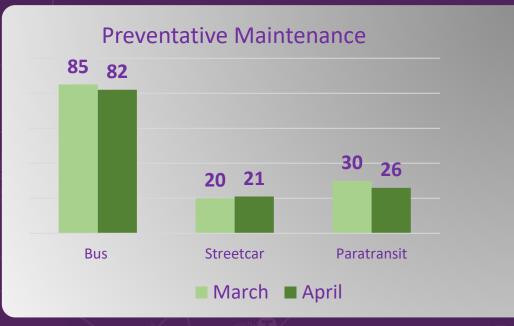

### 7. Chief Asset Manager Report

# Fleet Data on Revenue Vehicles APRIL 2023 ALL MODES