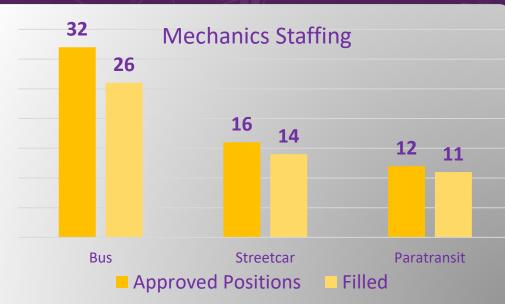

### 7. Chief Asset Manager Report

# Fleet Data on Revenue Vehicles APRIL 2023 ALL MODES