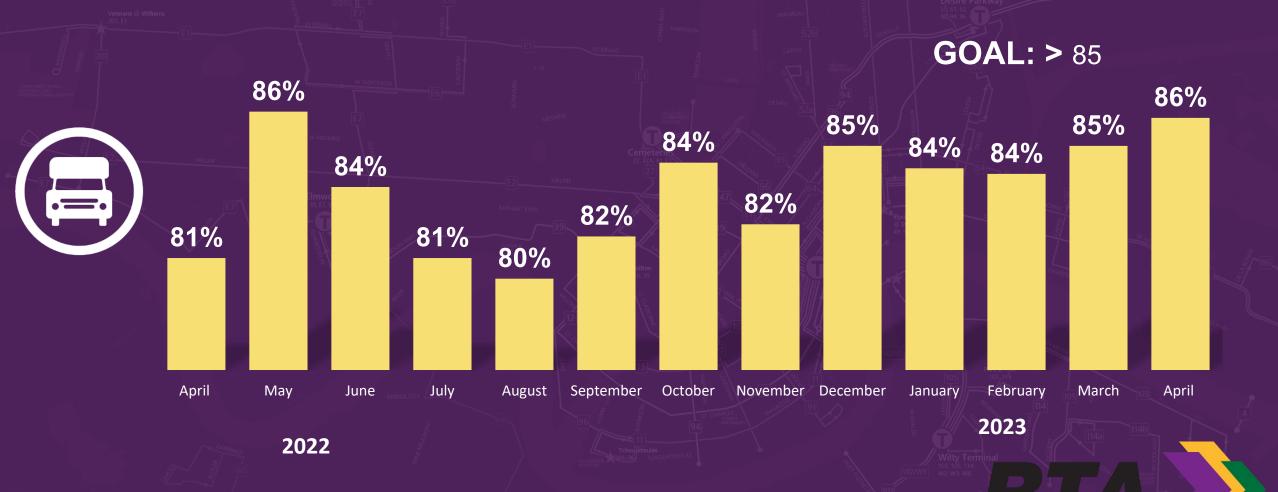

d Construction
  Projected Completion Date Winter 2024
- # 55 Elysian Fields: (10/4/22)
- # 61 Lake Forest: (1/31/23) Road Construction
- # 84 Galvez: (12/20/22) Road Construction
- #86 St. Maurice: (2/15/22) Undriveable Street

11 of the 34 Bus and Streetcar Service Routes are negatively affected by Long-Term Detours: 23.3%

\*these routes have been revised based on the long-term service adjustments.

### Boardings per Revenue Hour

Average boardings per revenue hour



**16.4** 



### Paratransit Ridership

**April Ridership: 16.5K** 







\*Average passengers divided by total per revenue hour.

#### **On-Time Performance - Paratransit**

The percentage of ADA Paratransit vehicles arriving to a scheduled pick-up location no more than 15 minutes early and no more than 15 minutes late



### Trips Completed - Paratransit

Total number of completed trips in a given month

#### **APRIL TRIPS COMPLETED**

13.5K



#### **Preventable Accidents**

Accidents that occur due to lack of reasonable actions taken, including anticipating hazards or applying defensive procedures to avoid or prevent the accident



### Passenger Per Trip - Ferries

Passengers per Trip - Canal Passengers per Trip - Chalmette Passengers per Trip - Total





### Ferry Ridership – APRIL 2023



### **Trip Completion-Ferries**



# Questions?





### 7. Chief Asset Manager Report



# Fleet Data on Revenue Vehicles APRIL 2023 ALL MODES

### Average Number of Vehicles Out of Service

Bus: 50 daily average for the month

Paratransit: 25 daily average for the month

Streetcar: N/A

#### # Required for Servi