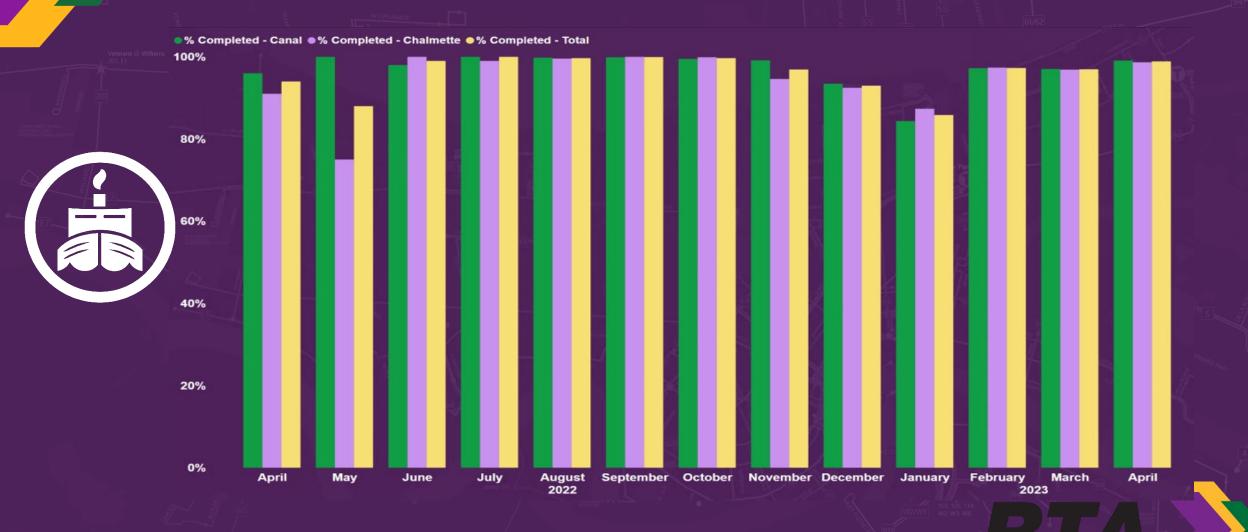

April Ridership: 16.5K** 







\*Average passengers divided by total per revenue hour.

#### **On-Time Performance - Paratransit**

The percentage of ADA Paratransit vehicles arriving to a scheduled pick-up location no more than 15 minutes early and no more than 15 minutes late



### Trips Completed - Paratransit

Total number of completed trips in a given month

#### **APRIL TRIPS COMPLETED**

13.5K



#### **Preventable Accidents**

Accidents that occur due to lack of reasonable actions taken, including anticipating hazards or applying defensive procedures to avoid or prevent the accident



### Passenger Per Trip - Ferries

Passengers per Trip - Canal Passengers per Trip - Chalmette Passengers per Trip - Total





### Ferry Ridership – APRIL 2023



### **Trip Completion-Ferries**



# Questions?





### 7. Chief Asset Manager Report



# Fleet Data on Revenue Vehicles APRIL 2023 ALL MODES

### Average Number of Vehicles Out of Service

Bus: 50 daily average for the month

Paratransit: 25 daily average for the month

Streetcar: N/A

#### # Required for Service Delivery

Bus: 97

Paratransit: 42 Streetcar: 19

# **Average Number of Vehicles Waiting on Parts**

(Supply Chain Issues)

Bus: 6 daily average for the month

Paratransit: 8 daily average for the month

Streetcar: N/A

## **Average Number of Vehicles** at Outside Vendor

Bus: 9 daily average for the month

Paratransit: 9 daily average for the month

Streetcar: N/A











|                            | LAKE FOREST NEWGRI LAND 61, 62, 6 |                     |             |            |