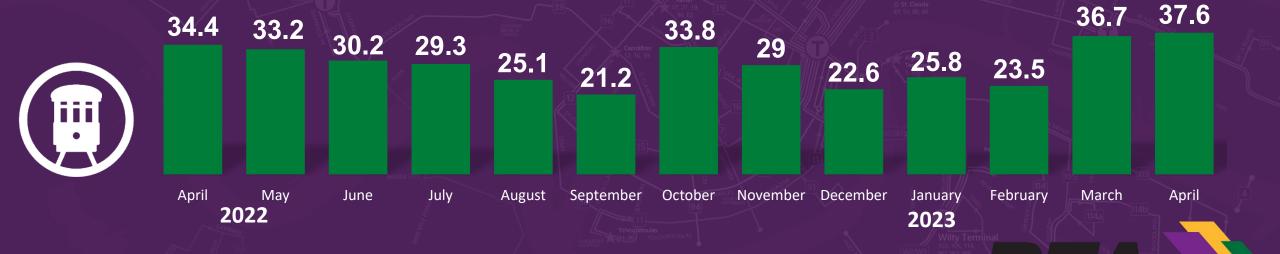

ce on Palm-Monroe corridor. \*\*\*
- # 47, # 48, and # 49: (4/4/23) Slow Zone
- # 51 St. Bernard/Claiborne Road Construction
- # 52 Paris/Broadmoor: (1/16/23) Road Construction (1/20/23) Road Construction Projected Completion Date Winter 2024

- # 53 Paris/Claiborne:
  (1/16/23) Road Construction
  (1/20/23) Road Construction
  Projected Completion Date Winter 2024
- # 55 Elysian Fields: (10/4/22)
- # 61 Lake Forest: (1/31/23) Road Construction
- # 84 Galvez: (12/20/22) Road Construction
- #86 St. Maurice: (2/15/22) Undriveable Street

11 of the 34 Bus and Streetcar Service Routes are negatively affected by Long-Term Detours: 23.3%

\*these routes have been revised based on the long-term service adjustments.

### Boardings per Revenue Hour

Average boardings per revenue hour



**16.4** 



### Paratransit Ridership

**April Ridership: 16.5K** 







\*Average passengers divided by total per revenue hour.

#### **On-Time Performance - Paratransit**

The percentage of ADA Paratransit vehicles arriving to a scheduled pick-up location no more than 15 minutes early and no more than 15 minutes late



### Trips Completed - Paratransit

Total number of completed trips in a given month

#### **APRIL TRIPS COMPLETED**

13.5K



#### **Preventable Accidents**

Accidents that occur due to lack of reasonable actions taken, including anticipating hazards or applying defensive procedures to avoid or prevent the accident



### Passenger Per Trip - Ferries

Passengers per Trip - Canal Passengers per Trip - Chalmette Passengers per Trip - Total





### Ferry Ridership – APRIL 2023



##