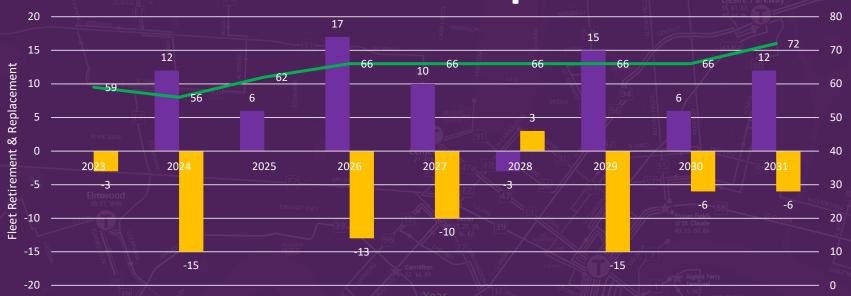

|                          | Para Fle          | eet Overview  |              |                                               | 61 DWYER 61                                           |
|--------------------------|-------------------|---------------|--------------|-----------------------------------------------|-------------------------------------------------------|
| Туре                     | No. Buses         | Age           | Total Years  | Avg. Miles                                    | 2] CHEF MENTEUR                                       |
| 2015 Caravan             | 3                 | 8             | 24           | 126,652                                       |                                                       |
| 2016 E450                | 15                | 7             | 105          | 217,423                                       |                                                       |
| 2019 Caravan             | 13                | 4             | 52           | 86,980                                        | 7 1 3                                                 |
| 2019 E350                | 10                | 4             | 40           | 116,274                                       |                                                       |
| 2021 Transit<br>(demand) | 3                 | 2             | 3            | 33,644                                        | FLORIDA<br>NEOCHBANE<br>86                            |
| 2022 Transit             | 5                 | 1             | 5            | 15,099                                        | THORNE & BELL SHIP SHIP SHIP SHIP SHIP SHIP SHIP SHIP |
| 2022 E350                | 16                | 1             | 16           | 39,387                                        | Charge Arabi                                          |
|                          |                   |               |              |                                               | 84, 86, 88. 5                                         |
| Total Active Fleet       | 65                |               | 3.8 years    |                                               | GOV HAS                                               |
| Total Para Vehicles      | 62                |               |              |                                               |                                                       |
| Total Demand<br>Vehicles | 3                 |               |              |                                               | 14 105 103 114b                                       |
|                          | GERRIAL PROPERTY. | Tchoupitoules | to, add, 103 | Wilty Terminal 103, 105, 114, 102, W2, W3, W8 |                                                       |

### **Paratransit Fleet Replacement**

Replacement Retiring ——Active Fleet