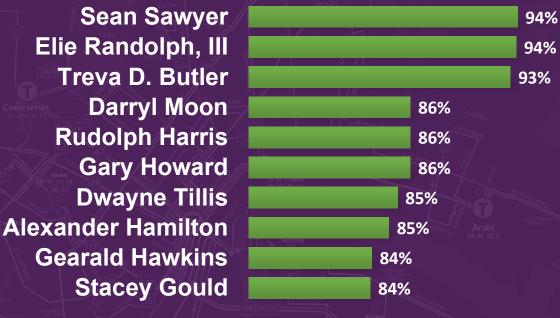

cutive Officer's Report





### 6. Chief Transit Officer's Report



### Total Ridership - APRIL 2023



# On-Time Performance by Mode: APRIL 2023

Mode ●BUS ■STREETCAR



# On-Time Performance Route by Route: APRIL 2023



# Ridership and OTP: BUS APRIL 2023

Ridership and OTP by Route - High Frequency Bus

Monthly Boardings% On Time 88.0 49K 84.7 84.7 83.0 82.4 40K 36K Monthly Boardings 79.9 31K 77.3 31K 76.9 25K 24K 72.7 74.8 20K 72.4 14K 12K 11K 68.8 9K 7K 7K 5K 5K 3K 3K 

Route

# High Frequency Routes: BUS APRIL 2023

Ridership and OTP by Route - High Frequency Bus



# On-Time Performance High Frequency Routes FEBRUARY 2023 to APRIL 2023

OTP by Month - High Frequency Bus Routes



# Ridership by Route: STREETCAR APRIL 2023



# Top Operators: On-Time Performance APRIL 2023















# Fixed Route Service Delivery APRIL 2023

100% Goal



|                                       | SCHEDULED<br>REVENUE<br>HOURS    | ACTUAL<br>REVENUE<br>HOURS       | % of REVENUE HOURS COMPLETED |  |
|---------------------------------------|----------------------------------|----------------------------------|------------------------------|--|
| BUS TOTAL                             | 46,640.97                        | 43,628.89                        | 93.54%                       |  |
| ST. CHARLES<br>RIVERFRON.UPT<br>CANAL | 4,745.50<br>1,602.80<br>4,693.00 | 4,582.52<br>1,510.22<br>4,571.84 | 97%<br>94%<br>97%            |  |
| STREETCAR TOTAL                       | 11,041.30                        | 10,664.58                        | 97%                          |  |
| SYST