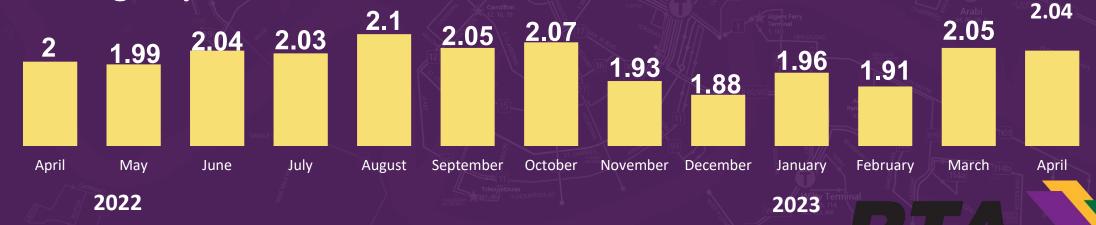

### Passenger Per Trip - Ferries

Passengers per Trip - Canal Passengers per Trip - Chalmette Passengers per Trip - Total